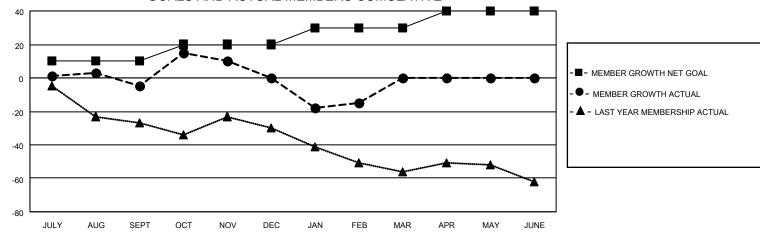

#### GOALS AND ACTUAL MEMBERS CUMULATIVE

| DROPPED CLUBS: 0 |    | 21 CLUBS OF 36 ADDED 1 OR<br>MORE NEW MEMBERS | GENDER DISTRIBUTION                 |              |  |
|------------------|----|-----------------------------------------------|-------------------------------------|--------------|--|
|                  |    | WORLE NEW WEIWBERG                            | MALE 553 (64.98%)                   |              |  |
|                  |    |                                               | FEMALE                              | 298 (35.02%) |  |
| DROPPED MEMBERS  |    |                                               | NON BINARY                          | 0 (0.00%)    |  |
|                  |    |                                               | PREFER NOT TO ANSWER                | 0 (0.00%)    |  |
| DECEASED         | 16 |                                               |                                     |              |  |
| CLUB CANCELLED   | 0  | CLICK HERE FOR CUMULATIVE                     | TOTAL FAMILY UNIT MEMBERS 207       |              |  |
| OTHER            | 61 | MEMBERSHIP DATA                               |                                     |              |  |
| TOTAL            | 77 |                                               | FAMILY MEMBERS PAYING HALF DUES 105 |              |  |
|                  |    |                                               |                                     |              |  |

Results as of: 2/28/2022